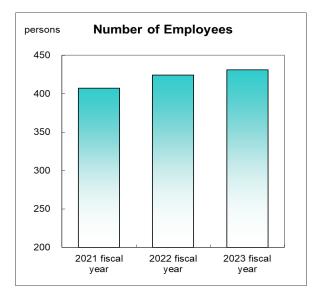

## **Number of Employees**

|                     | 73 <sup>rd</sup> term | 74 <sup>th</sup> term | 75 <sup>th</sup> term |
|---------------------|-----------------------|-----------------------|-----------------------|
|                     | (2021 fiscal year)    | (2022 fiscal year)    | (2023 fiscal year)    |
| Number of Employees | 407                   | 424                   | 431                   |