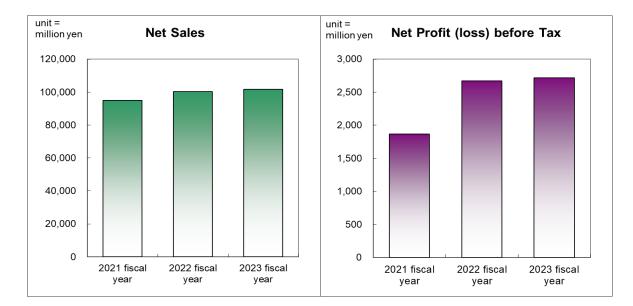

## Year in Review (non-consolidated)

(Unit = 1,000 yen)

| Capital:                        | 73 <sup>rd</sup> term<br>(2021 fiscal year) | 74 <sup>th</sup> term<br>(2022 fiscal year) | 75 <sup>th</sup> term<br>(2023 fiscal year) |
|---------------------------------|---------------------------------------------|---------------------------------------------|---------------------------------------------|
| Net Sales                       | 94,957,612                                  | 100,343,666                                 | 101,612,922                                 |
| Net Profit (loss)<br>before Tax | 1,869,378                                   | 2,670,788                                   | 2,716,150                                   |